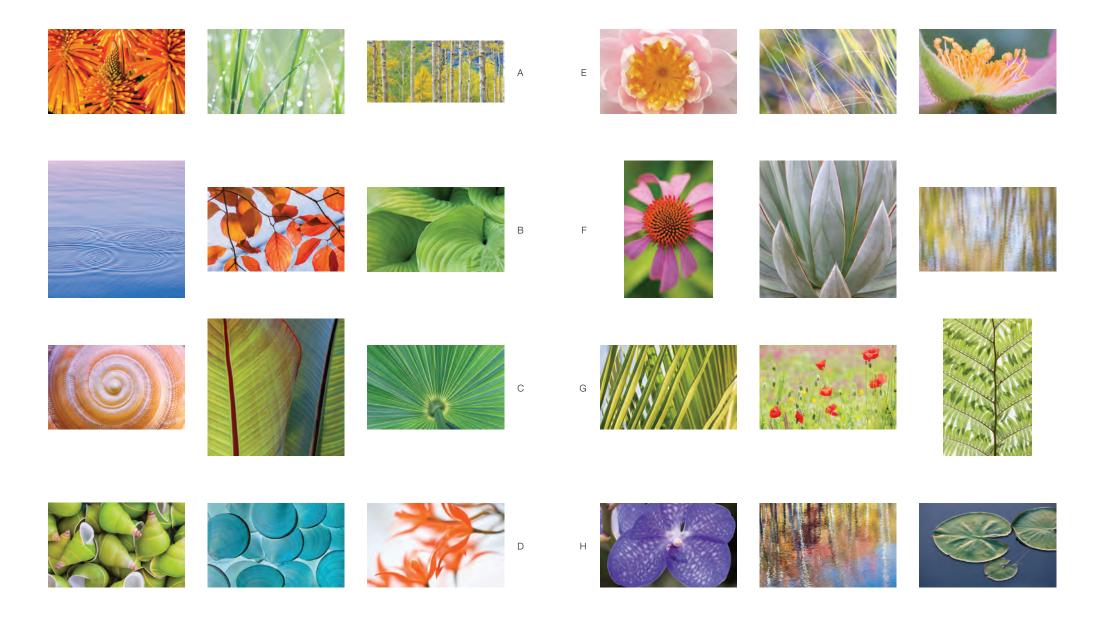

## Over 8,000 high-resolution photographs

Choose from more than 8,000 high-resolution nature photographs of different regions, seasons, and themes.

Images include landscapes, flowers, trees, grasses, water, sky, wildlife, and more.

- Aloe-Fire\_2719K, Big-Bluestem\_9172, Fall-Aspen-Panorama\_0219K / A Five-Ripples\_2895K, Flowering-Dogwood\_7174, Hosta-Waves\_0557K / B King-Midas-Slitsnail\_1845, Leaf-Pattern\_6291, Leaf-Twirl\_4941 / C Manus-Island-Tree-Snail\_2281, Moon-Scallops\_2472-3, Orchid\_8760 / D
- E / Pink-Water-Lily\_12164, Pond-Grass\_6003, Prairie-Rose\_11826
  F / Purple-Coneflower\_1567, Red-Fringed-Agave\_5874, Reflections\_2631R
  G / Sabal-palmetto\_7798, Selective-Poppies\_2588K, Tree-Fern\_5931
  H / Vanda-Orchid\_0418, Water-Abstraction\_1151K, Water-Lily\_0298