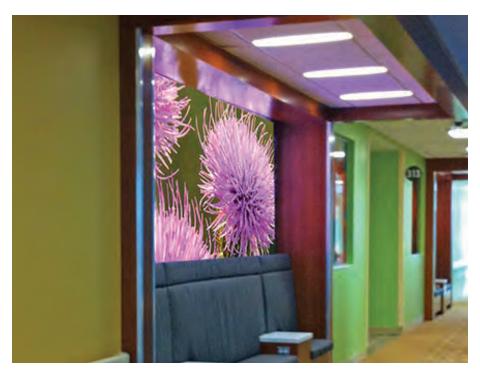

Perfect for wall-cladding, feature walls, artwork, partitions, doors, railings, and writable communication boards.

Skyline Design glass offers a nonporous and easily cleanable surface to reduce hospital-related infections, acoustic control up to 38 decibels, healing natural light, and aesthetics that support both patients and providers.