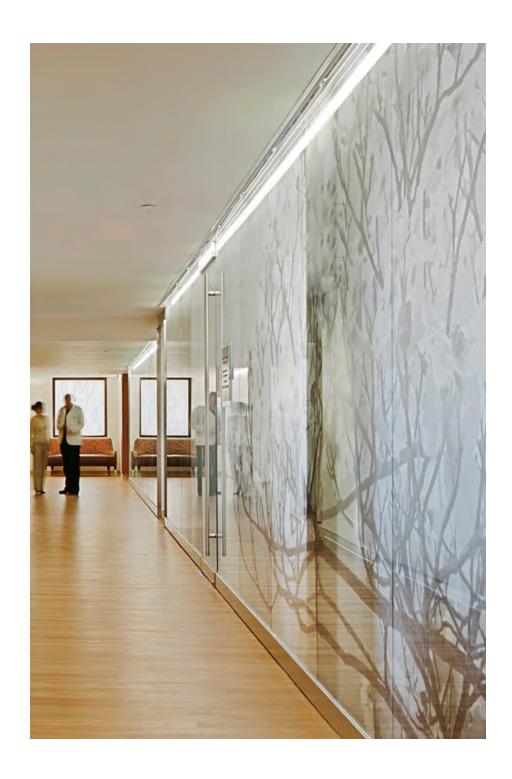

Perfect for wall-cladding, feature walls, artwork, partitions, doors, railings, and writable communication boards.

Skyline Design glass offers a nonporous and easily cleanable surface to reduce hospital-related infections, acoustic control up to 38 decibels, healing natural light, and aesthetics that support both patients and providers.