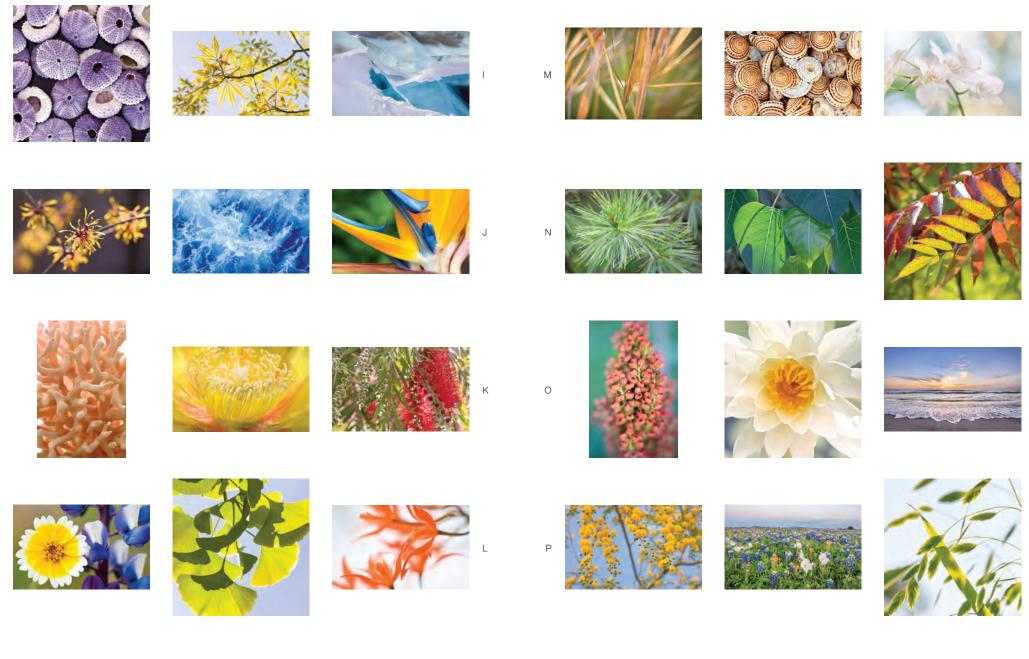

## Over 8,000 high-resolution photographs

Choose from more than 8,000 high-resolution nature photographs of different regions, seasons, and themes.

Images include landscapes, flowers, trees, grasses, water, sky, wildlife, and more.

Urchins\_8219, Golden-leaf-Tree\_6544, Blue-Angles\_1897KH / I
Witch-hazel\_4774, The-Ocean\_3172, Bird-Colors\_0336K / J
Pink-Coral\_2191, Prickly-Pear\_11775, Weeping-Bottlebrush\_1935 / K
Tidy-Tip-Face\_0514K, Ginkgo-Leaves\_6938, Orchid\_8760 / L

M / Broomsedge\_6743, Common-Sundial\_8111, Moth-Orchid\_5035
N / White-Pine-Needles\_6873, Leaf-Tones\_2411, Smooth-Sumac\_6252
O / Sumac-Fruit\_7169, White-Water-Lily\_12117, Cusp-of-the-Sun\_1592K
P / Flowering-Acacia\_4934, Evening-Meadow\_1680K, River-Oats\_7045