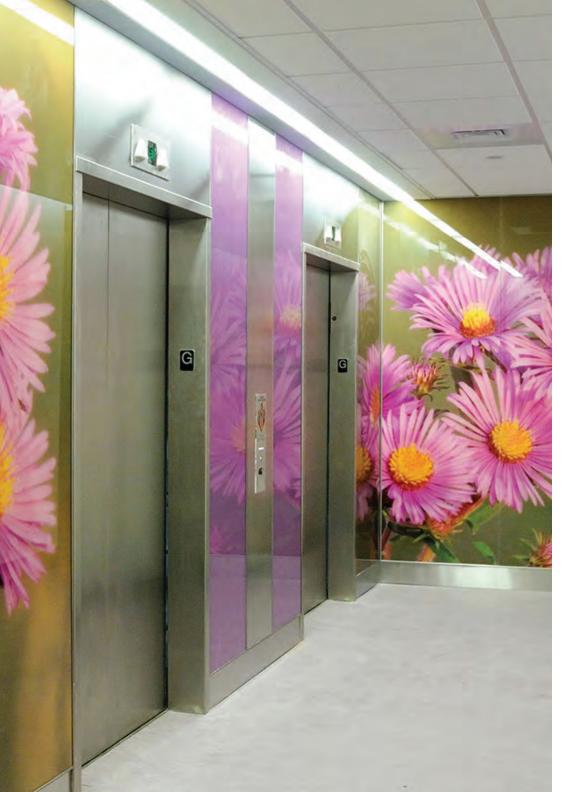

## Nature art exclusively for Skyline Design architectural glass.

Believing that patients who are exposed to nature are less stressed and heal more quickly, Henry Domke specializes in creating nature art for healthcare settings.

Perfect for wall-cladding, feature walls, artwork, partitions, doors, railings, and writable communication boards.

Skyline Design glass offers a nonporous and easily cleanable surface to reduce hospital-related infections, acoustic control up to 38 decibels, healing natural light, and aesthetics that support both patients and providers.