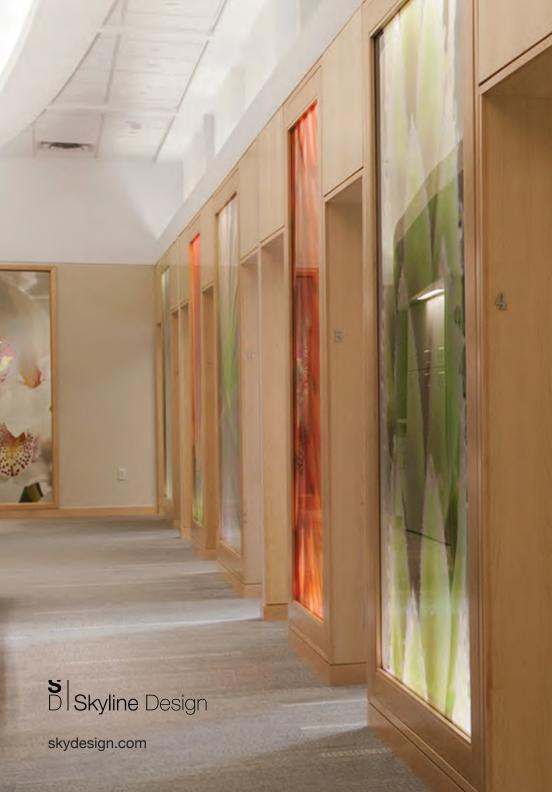

## Nature art exclusively for Skyline Design architectural glass.

Believing that patients who are exposed to nature are less stressed and heal more quickly, Henry Domke specializes in creating nature art for healthcare settings.

Perfect for wall-cladding, feature walls, artwork, partitions, doors, railings, and writable communication boards.

Skyline Design glass offers a nonporous and easily cleanable surface to reduce hospital-related infections, acoustic control up to 38 decibels, healing natural light, and aesthetics that support both patients and providers.