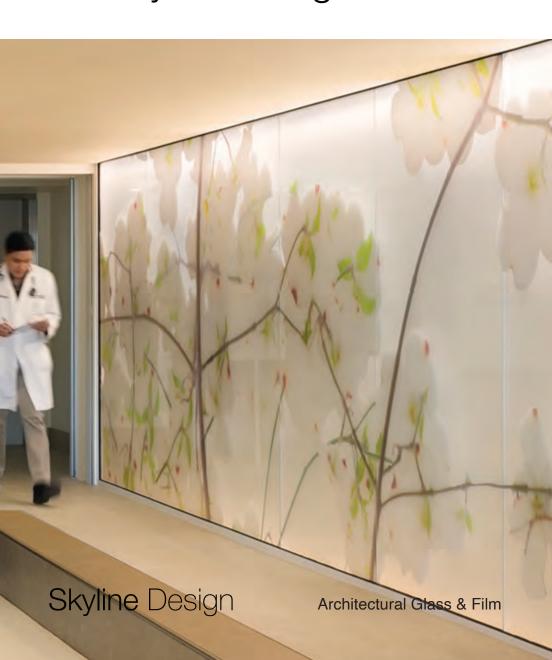

## Nature art exclusively for Skyline Design architectural glass.

Believing that patients who are exposed to nature are less stressed and heal more quickly, Henry Domke specializes in creating nature art for healthcare settings.

Perfect for wall-cladding, feature walls, artwork, partitions, doors, railings, and writable communication boards.

Skyline Design glass offers a nonporous and easily cleanable surface to reduce hospital-related infections, acoustic control up to 38 decibels, healing natural light, and aesthetics that support both patients and providers.