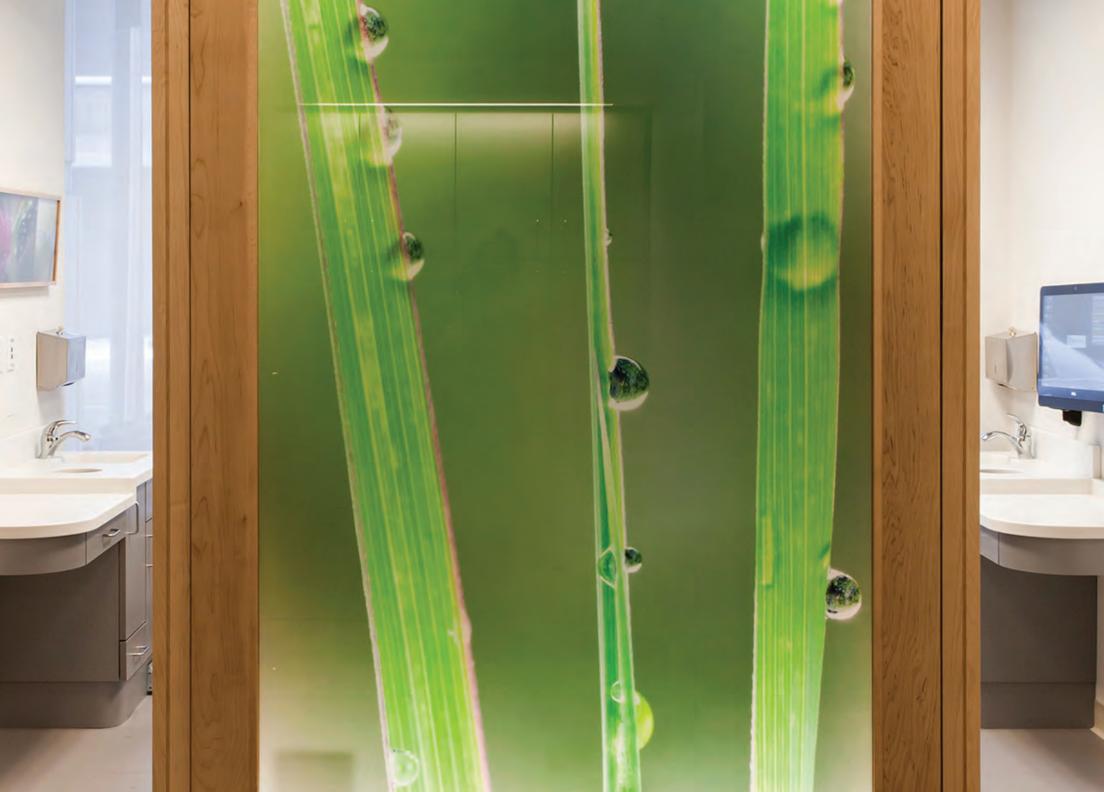

## Nature art exclusively for Skyline Design architectural glass.

Believing that patients who are exposed to nature are less stressed and heal more quickly, Henry Domke specializes in creating nature art for healthcare settings.

Perfect for wall-cladding, feature walls, artwork, partitions, doors, railings, and writable communication boards.

Skyline Design glass offers a nonporous and easily cleanable surface to reduce hospital-related infections, acoustic control up to 38 decibels, healing natural light, and aesthetics that support both patients and providers.