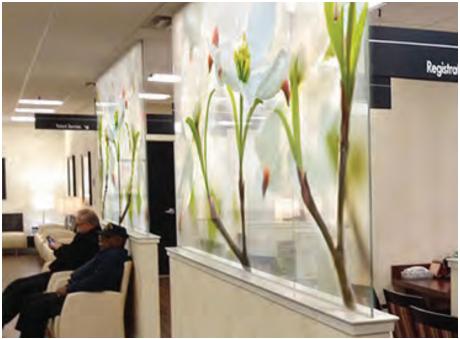

Perfect for wall-cladding, feature walls, artwork, partitions, doors, railings, and writable communication boards.

Skyline Design glass offers a nonporous and easily cleanable surface to reduce hospital-related infections, acoustic control up to 38 decibels, healing natural light, and aesthetics that support both patients and providers.