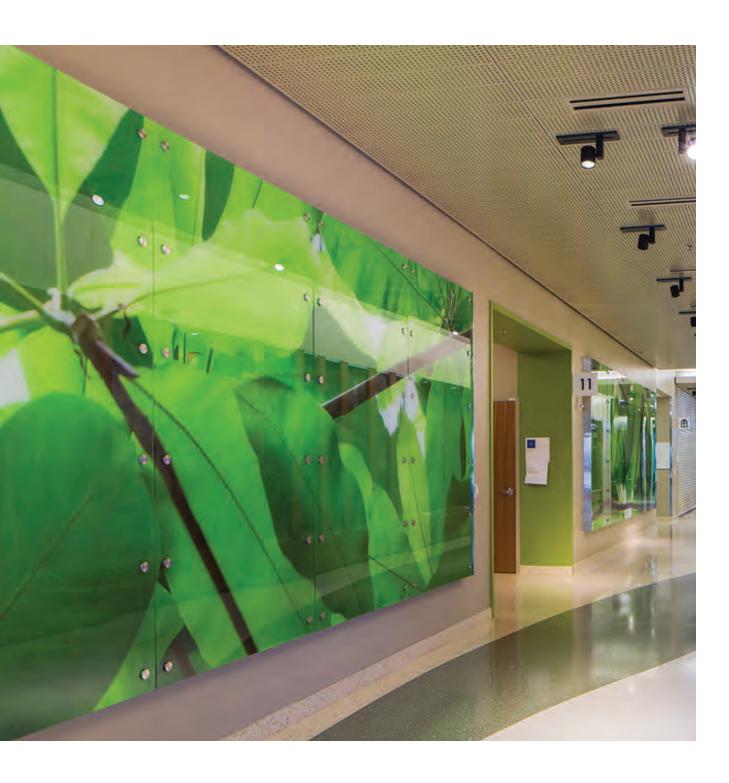

Perfect for wall-cladding, feature walls, artwork, partitions, doors, railings, and writable communication boards.

Skyline Design glass offers a nonporous and easily cleanable surface to reduce hospital-related infections, acoustic control up to 38 decibels, healing natural light, and aesthetics that support both patients and providers.

Substrate: Glass or PVC-free Film

Glass Size: Any size up to 12' x 8'

Glass Types: Tempered, Laminated, and Fritted Safety Glass

Writable Surface: Compatible with any marker

Flammability: ASTM E 84 Class A