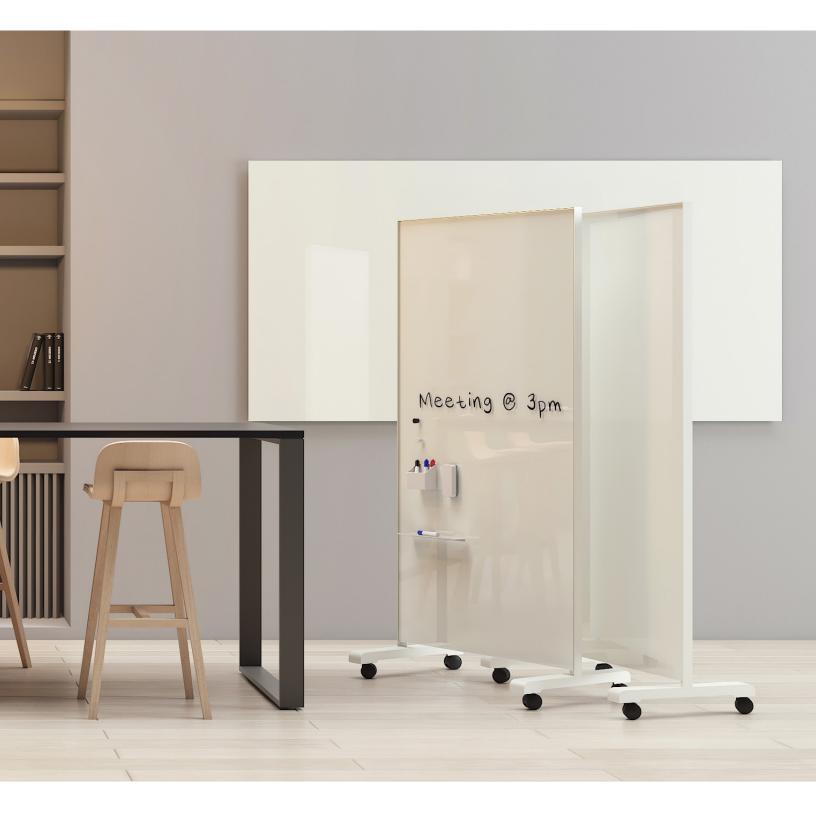

### **READY TO ROLL.**

Mossa is a magnetic glassboard on wheels you can move around the office or classroom. Use it as a room divider, an inspiration board, or a surface to jot down your next big idea on the go.

#### WRITABLE GLASS

Starphire<sup>®</sup> Ultra Clear<sup>™</sup> tempered safety glass Double-sided glass surface is compatible with any marker, will never ghost or stain.

#### FRAME

White powder-coated steel

#### MAGNETIC

Available as magnetic or non-magnetic