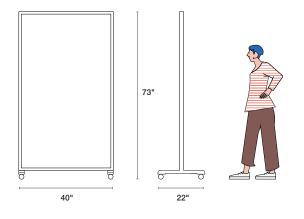

### **READY TO ROLL.**

Mossa is a magnetic glassboard on wheels you can move around the office or classroom. Use it as a room divider, an inspiration board, or a surface to jot down your next big idea on the go.