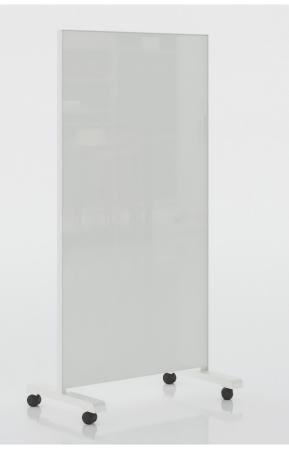

### **READY TO ROLL.**

Mossa is a magnetic glassboard on wheels you can move around the office or classroom. Use it as a room divider, an inspiration board, or a surface to jot down your next big idea on the go.

#### WRITABLE GLASS

Starphire<sup>®</sup> Ultra Clear<sup>™</sup> tempered safety glass Double-sided glass surface is compatible with any marker, will never ghost or stain.

#### FRAME

White powder-coated steel